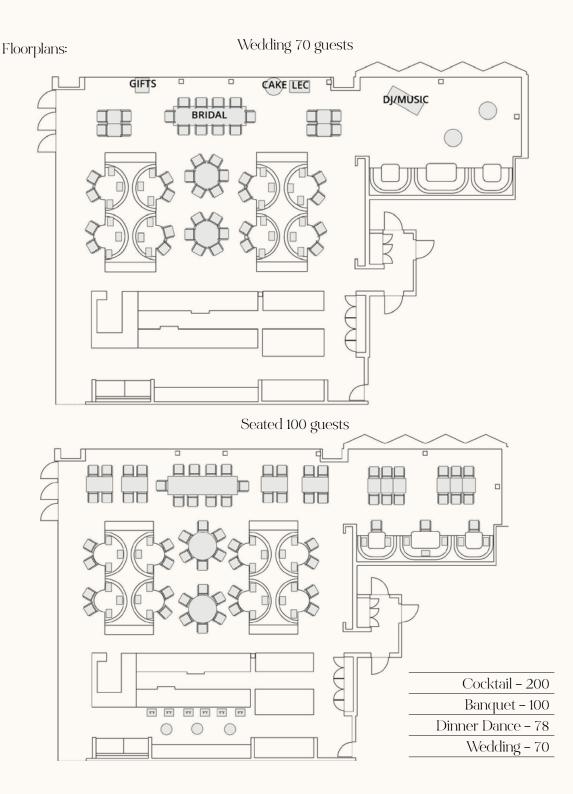

en's open plan kitchen invites excitement for the food preparation, while the dishes offer a total sensory experience.

Matched with an exceptional collection of Victorian wines, Evergreen's world-class service is a result of a passionate and well-trained team, who will ensure every guest has a remarkable experience.

## ENCORE EVENT TECHNOLOGIES

Encore Event Technologies is a leading audio visual provider and Crown Melbourne's in house audio visual partner. Encore Event Technologies will assist in the delivery of technical production, lighting, event design and styling ensuring a stress free, seamless and highly successful event.

## CONTACT

8 Whiteman St Southbank Victoria 3006 Australia Phone: +61 3 9292 6222 Email: event\_sales@crownmelbourne.com.au crowneventsandconferences.com.au